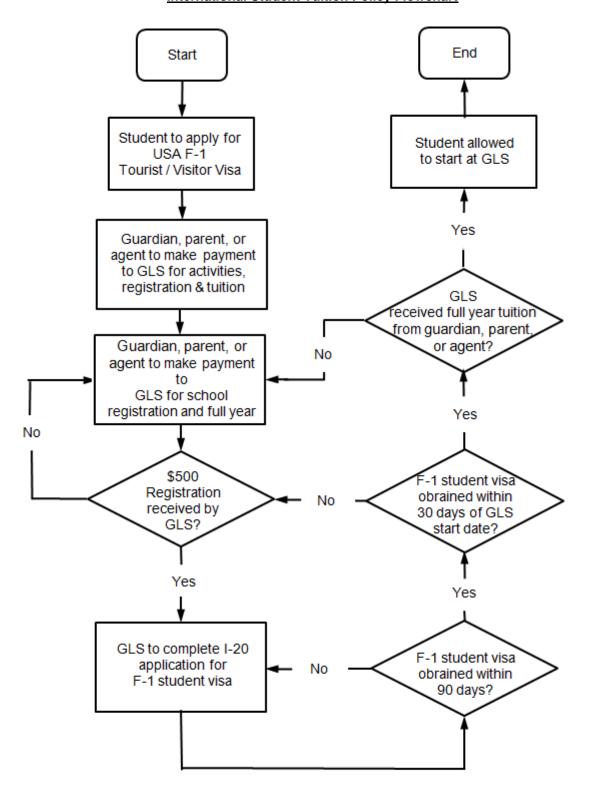

## GRACE LUTHERAN MINISTRIES International Student Tuition Policy Flowchart

Ref: https://www.educationusa.info/5 steps to study/undergraduate step 4 apply for your student visa.php#top